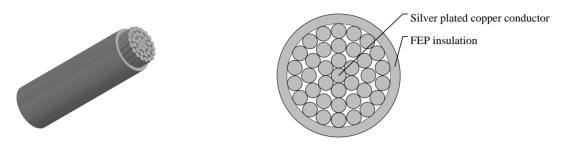

## CABLE CONSTRUCTION

Conductor: Stranded Silver Plated Copper (These wires also have tin-plated copper conductors for economy) Insulation: Extruded FEP Insulation Wall Thickness: 0.015"